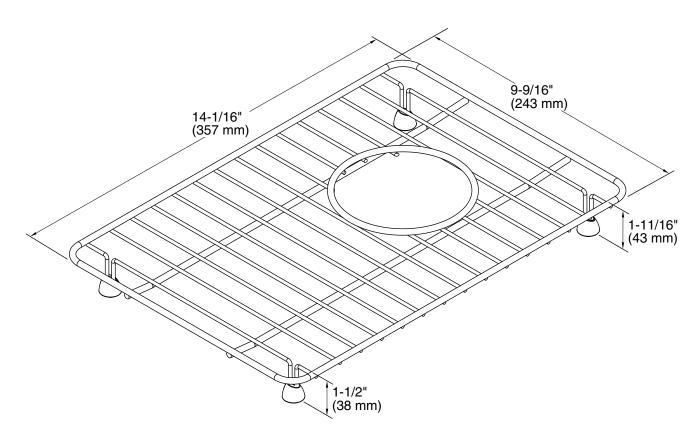

## **Technical Information**

All product dimensions are nominal. Material: Stainless Steel